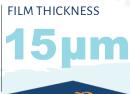

| Property                | ISO 9917-1:2007<br>Class 4.2.a | Typical<br>Properties |
|-------------------------|--------------------------------|-----------------------|
| Working Time            | -                              | 3 mins 35 secs        |
| Net Setting Time        | 2 min 30 secs –<br>8 mins      | 5 mins                |
| Compressive<br>Strength | 50MPa<br>minimum               | 96MPa                 |
| Film Thickness          | 25µm Maximum                   | 15µm                  |